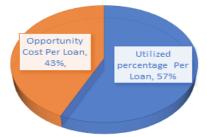

summary of how much of Encompass that you are actually utilizing.

The CURE program features a proprietary model that calculates the percentage allocation of 10 Encompass sections. The model takes into consideration, how much of an impact a particular section carries based on the Encompass functionality that is available and it's impact on your business model. Once determined, the CURE model then ties your system utilization to your cost per loan to display a departmental and overall cost utilization.

The goal of the CURE report is to identify the unlimited potential of the Encompass system and present the areas of additional use that you are already paying for within your cost per loan charges.



## Sample C.U.R.E. Cost Utilization Summary



## SAMPLE C.U.R.E OPPORTUNITY COST SUMMARY



## COST UTILIZATION REPORT FOR ENCOMPASS | CURE

igniting ideas for the mortgage industry.

For more information contact: Frank Fiore, President t: 1-866-77-MATCH c: 516.236.6711 www.matchboxllc.com