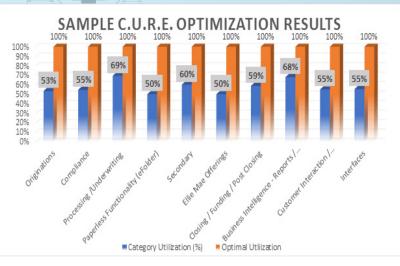

ry of your company's utilization of the Encompass system in 10 specific areas and provides a summary of how much of Encompass that you are actually utilizing.

The CURE program features a proprietary model that calculates the percentage allocation of 10 Encompass sections. The model takes into consideration, how much of an impact a particular section carries based on the Encompass functionality that is available and it's impact on your business model. Once determined, the CURE model then ties your system utilization to your cost per loan to display a departmental and overall cost utilization.

The goal of the CURE report is to identify the unlimited potential of the Encompass system and present the areas of additional use that you are already paying for within your cost per loan charges.



## Sample C.U.R.E. Cost Utilization Summary



## SAMPLE C.U.R.E OPPORTUNITY COST SUMMARY



## COST UTILIZATION REPORT FOR ENCOMPASS | CURE

igniting ideas for the mortgage industry.

For more information contact: Frank Fiore, President t: 1-866-77-MATCH c: 516.236.6711 www.matchboxllc.com