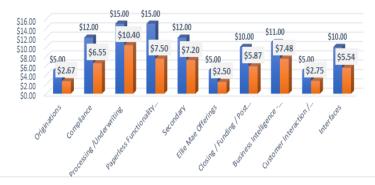

ss system in 10 specific areas and provides a summary of how much of Encompass that you are actually utilizing.

The CURE program features a proprietary model that calculates the percentage allocation of 10 Encompass sections. The model takes into consideration, how much of an impact a particular section carries based on the Encompass functionality that is available and it's impact on your business model. Once determined, the CURE model then ties your system utilization to your cost per loan to display a departmental and overall cost utilization.

The goal of the CURE report is to identify the unlimited potential of the Encompass system and present the areas of additional use that you are already paying for within your cost per loan charges.



## Sample C.U.R.E. Cost Utilization Summary



## SAMPLE C.U.R.E OPPORTUNITY COST SUMMARY



## COST UTILIZATION REPORT FOR ENCOMPASS | CURE

igniting ideas for the mortgage industry.

For more information contact: Frank Fiore, President t: 1-866-77-MATCH c: 516.236.6711 www.matchboxllc.com